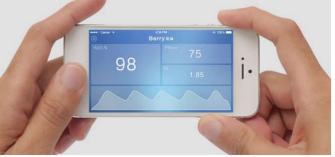

# Bluetooth OLED Fingertip Pulse Oximeter

- Large color OLED display of SpO2, Pulse Rate, Pulse intensity bargaraph.
- Bluetooth technology for data transmission from oximeter to PC or phone.
- Free data management software available.
- Data being stored forms a broken line graph, which makes it convenient to analyze and review all the data.
- Data record also can be exported in the form of excel for a further comparison.

## Bluetooth LCD Fingertip Pulse Oximeter Simple and convenient, get all functions with one key operation.

- Original two AAA batteries can continuously work for 15 hours.
- Bluetooth technology for data transmission form oximeter to PC or phone.
- Free data management software available.
- Real-time store. Up to 12 hours of data storage time in total. (Record data once every 10 seconds).