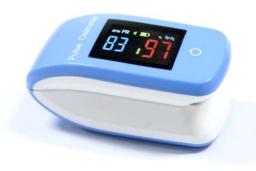

## Bluetooth LCD Fingertip Pulse Oximeter Simple and convenient, get all functions with one key operation.

- Original two AAA batteries can continuously work for 15 hours.
- Bluetooth technology for data transmission form oximeter to PC or phone.
- Free data management software available.
- Real-time store. Up to 12 hours of data storage time in total. (Record data once every 10 seconds).