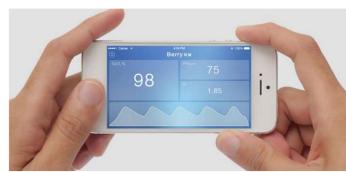

# Bluetooth OLED Fingertip Pulse Oximeter

- Large color OLED display of SpO2, Pulse Rate, Pulse intensity bargaraph.
- Bluetooth technology for data transmission from oximeter to PC or phone.
- Free data management software available.
- Data being stored forms a broken line graph, which makes it convenient to analyze and review all the data.
- Data record also can be exported in the form of excel for a further comparison.