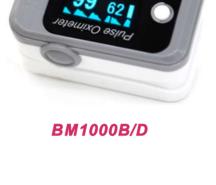

**BM1000C** 

#### Bluetooth LCD Fingertip Pulse Oximeter

- Small size and light weight, get all functions with one key operation.
- Innovative 2 direction display.
- O Communication can be realized between the product and mobile phone with its wireless Bluetooth.
- The external light interference and low perfusion resistance.
- Automatically power down when no use for about 8 seconds.