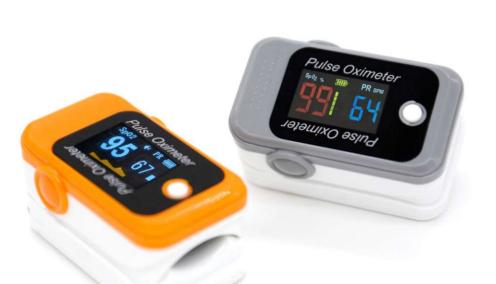

#### BM1000B/BM1000C BM1000D/BM1000E

**Pulse Rate** 

Bluetooth

Record

Fingertip pulse oximeter integrates the SpO2 probe, data processing and display module. It's a convenient device for monitoring SpO2, pulse rate, pulse intensity and plethysmogram.

# Bluetooth OLED Fingertip Pulse Oximeter

- Large color OLED display of SpO2, Pulse Rate, Pulse intensity bargaraph.
- Bluetooth technology for data transmission from oximeter to PC or phone.
- Free data management software available.
- Data being stored forms a broken line graph, which makes it convenient to analyze and review all the data.
- Data record also can be exported in the form of excel for a further comparison.